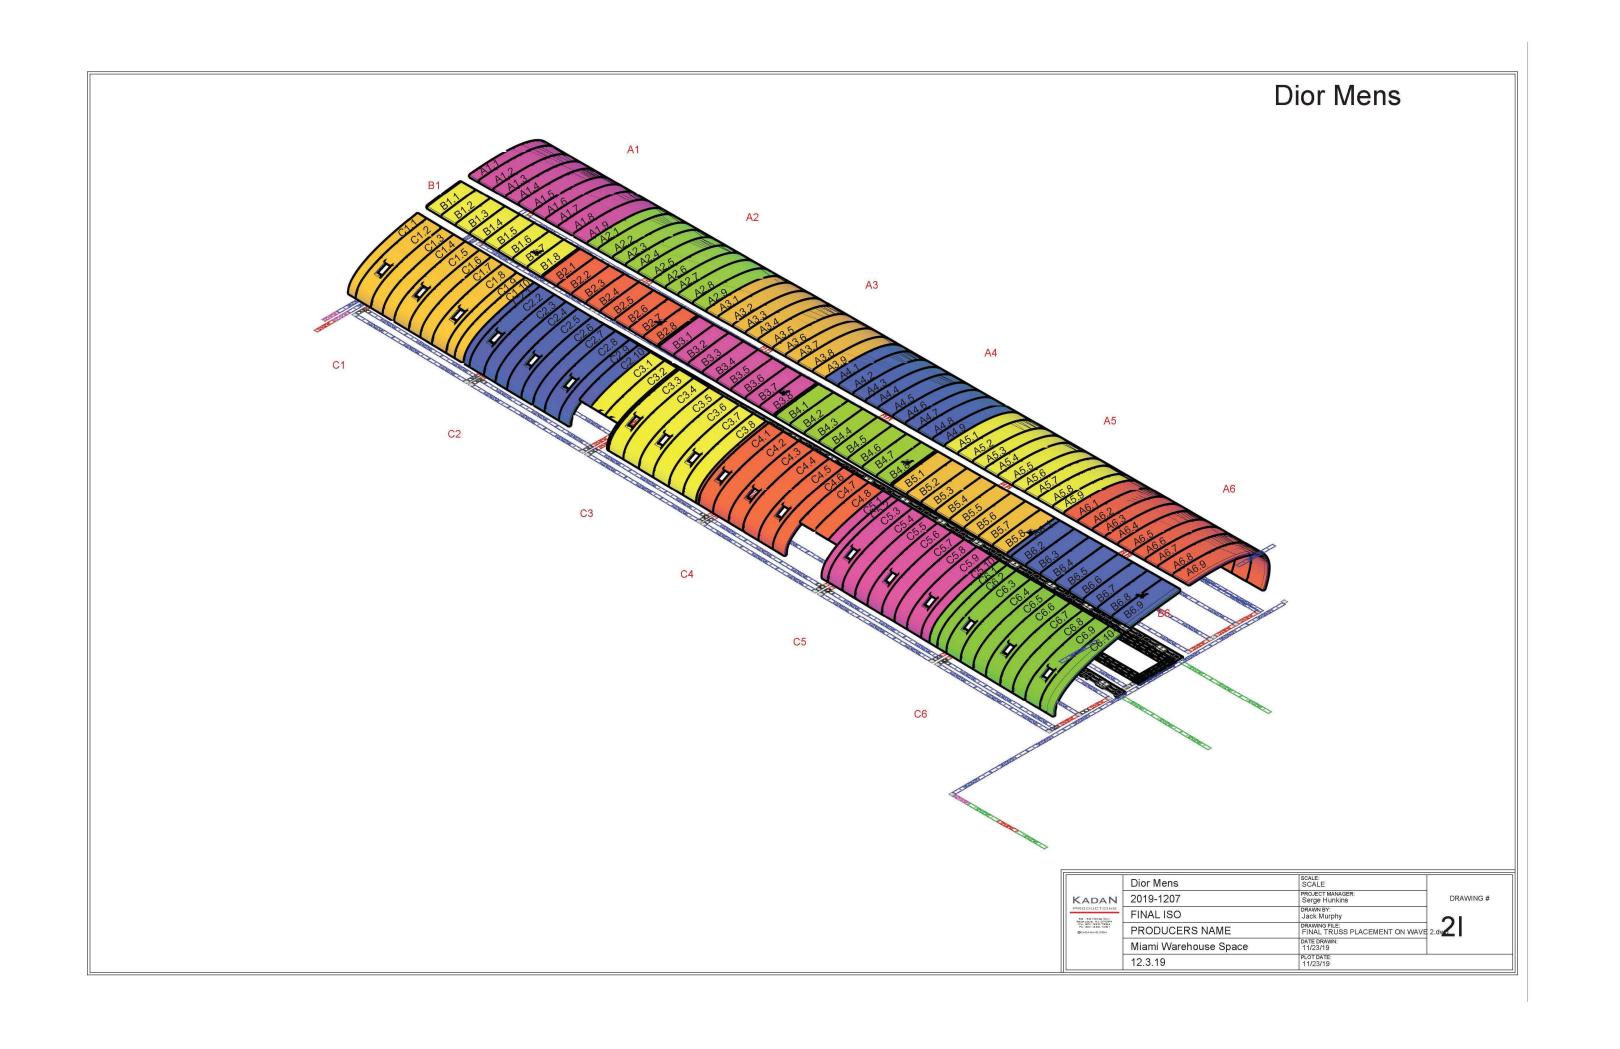

# Porfolio

Jack Murphy Draftsman / Designer

Dior Mens Fashion Show Miami 2019 9/2019 - 12/2019

- Lead Draftsman on project.
- Designed structure and assembly of 'wave'.
- Prepared plywood sweeps for CNC.
- Lead construction crew in Miami.

Dior Mens Fashion Show Miami 2019 9/2019 - 12/2019

- Lead Draftsman on project.
- Designed structure and assembly of 'wave'.
- Prepared plywood sweeps for CNC.
- Lead construction crew in Miami .

BVLGARI Unapologetic Event 2020 12/2019 - 2/2020