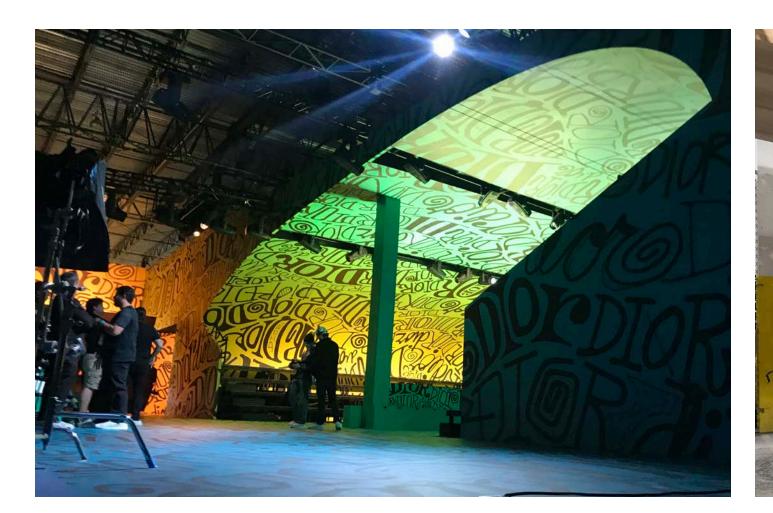

# Porfolio

Jack Murphy Draftsman / Designer

Dior Mens Fashion Show Miami 2019 9/2019 - 12/2019

- Lead Draftsman on project.
- Designed structure and assembly of 'wave'.
- Prepared plywood sweeps for CNC.
- Lead construction crew in Miami.

Dior Mens Fashion Show Miami 2019 9/2019 - 12/2019

- Lead Draftsman on project.
- Designed structure and assembly of 'wave'.
- Prepared plywood sweeps for CNC.
- Lead construction crew in Miami .

BVLGARI Unapologetic Event 2020 12/2019 - 2/2020