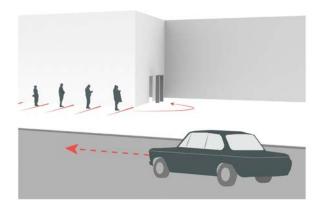

# 3- Social Distancing

- Draw up site plans to include "safe corridors of social distancing" for vendors, producers, and guests during the load-in, event, and strike. - Plans will also be vetted by a NYC architect for NYC DOB/DOH, Fire safety compliance, and licensed by engineer.

### 4- Traffic Coordination

- Create and review a Production/Safety schedule for vehicle and person traffic into and out of the venue.