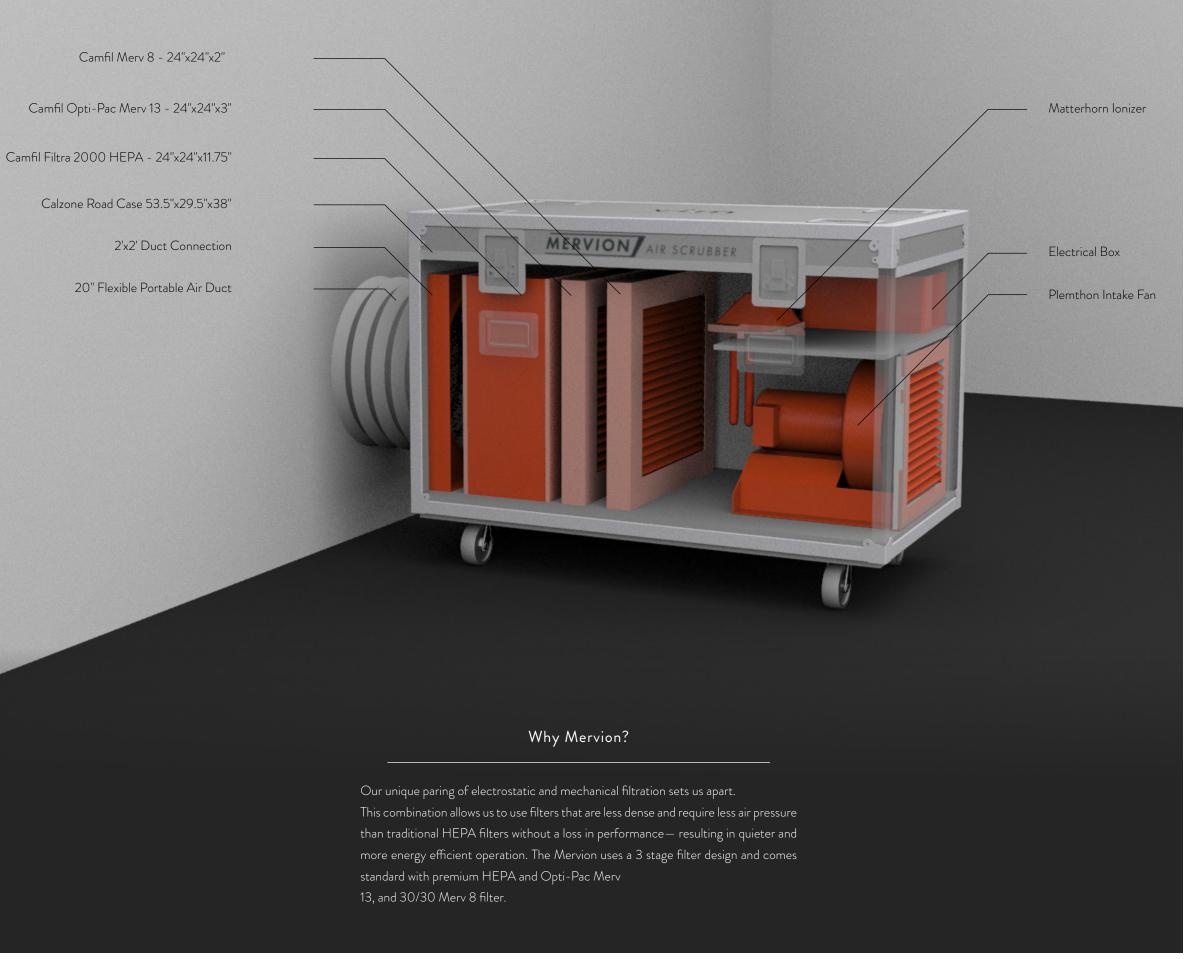

#### 1- Mervion Air Scrubber

- Air quality will be assessed within the space and an air sanitation plan will be implemented. VIM teams specializing in HVAC systems can install air scrubbers and filtration systems to purify the air.

**VIM Services** 5/2020 - 1/2021

- Designed VIM stationary and newsletter graphics.

**VIM Services** 5/2020 - 1/2021

- Designed visual concept packet for

Mervion Air Scrubber.

- Product modeled and rendered in Rhino.

# Designed to Fit Your Needs Both Big and Small

The portable rolling design along with rugged Heavy Duty construction allows users to easily deploy the Mervion in a variety of spaces. Electrical cable extensions and additional ducting are also available.