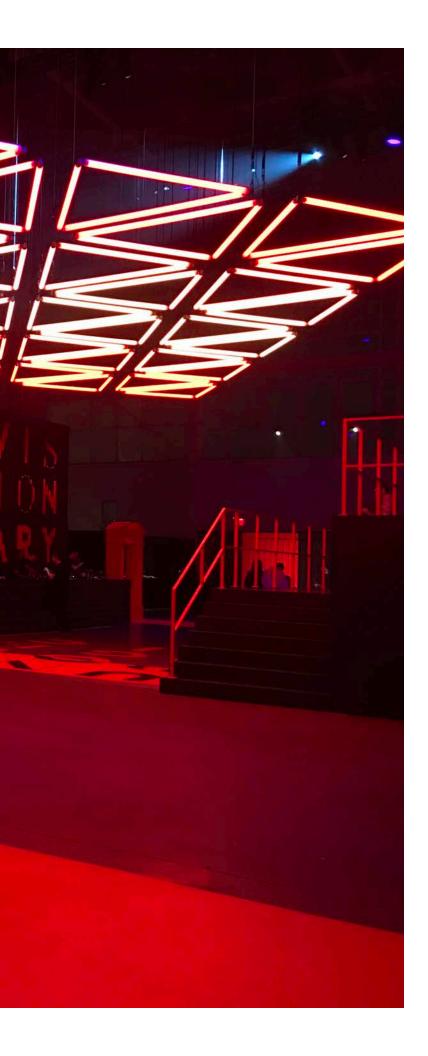

- Lead Draftsman on project.
- Designed look-like shipping

container.

- Lead construction crew on-site.

BVLGARI Unapologetic Event 2020 12/2019 - 2/2020

- Lead Draftsman on project.
- Designed look-like shipping

container.

- Lead construction crew on-site.

| Image: second                                | Bvlgari     |                                                                                |  |  |
|--------------------------------------------------------------------------------------------------------------------------------------------------------------------------------------------------------------------------------------------------------------------------------------------------------------------------------------------------------------------------------------------------------------------------------------------------------------------------------------------------------------------------------------------------------------------------------------------------------------------------------------------------------------------------------------------------------------------------------------------------------------------------------------------------------------------------------------------------------------------------------------------------------------------------------------------------------------------------------------------------------------------------------------------------------------------------------------------------------------------------------------------------------------------------------------------------------------------------------------------------------------------------------------------------------------------------------------------------------------------------------------------------------------------------------------------------------------------------------------------------------------------------------------------------------------------------------------------------------------------------------------------------------------------------------------------------------------------------------------------------------------------------------------------------------------------------------------------------------------------------------------------------------------------------------------------------------------------------------------------------------------------------------------------------------------------------------------------------------------------------------|-------------|--------------------------------------------------------------------------------|--|--|
| 38%=1-0"           9999         PROJECT MARAGER           Patrick McCluskey         DRAWING #           ary Room- 2         DRAWIN BY:           202-999 Bulgari Visionary Room 2.dwg         000000000000000000000000000000000000                                                                                                                                                                                                                                                                                                                                                                                                                                                                                                                                                                                                                                                                                                                                                                                                                                                                                                                                                                                                                                                                                                                                                                                                                                                                                                                                                                                                                                                                                                                                                                                                                                                                                                                                                                                                                                                                                             |             |                                                                                |  |  |
| 3/8°=1-0" 999 PROJECT WAINAGER PROJECT WAINAGER PROJECT WAINAGER PROJECT WAINAGER PROVING # PROV |             |                                                                                |  |  |
| I Greenhouse DATE DRAWN:<br>1/21/20                                                                                                                                                                                                                                                                                                                                                                                                                                                                                                                                                                                                                                                                                                                                                                                                                                                                                                                                                                                                                                                                                                                                                                                                                                                                                                                                                                                                                                                                                                                                                                                                                                                                                                                                                                                                                                                                                                                                                                                                                                                                                            | ary Room- 2 | 3/8"=1"-0"<br>PROLECT MANAGER<br>Patrick McCluskey<br>DRAWN BY:<br>Jack Murphy |  |  |