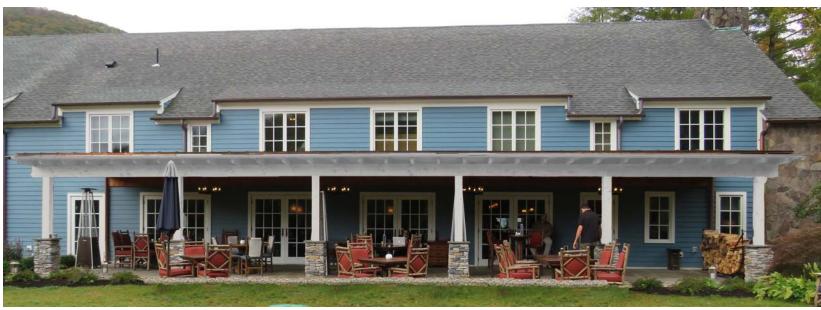

# **RIGHT VIEW**

Shandaken Inn Renderings 11/2020

- Designed concept packet of outdoor extension to the Shandaken Inn

- Modelled and rendered in Rhino & Photoshop.