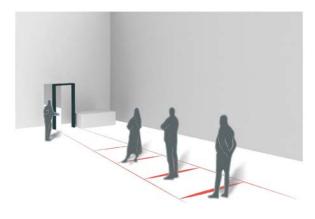

# 3- Social Distancing

- Draw up site plans to include "safe corridors of social distancing" for vendors, producers, and guests during the load-in, event, and strike. - Plans will also be vetted by a NYC architect for NYC DOB/DOH, Fire safety compliance, and licensed by engineer.

## 6- Ingress & Egress

- Safe and timed ingress and egress, with staggered timing will be implemented in conjunction with onsite security to ensure crowds are avoided. - Floors will be marked conspicuously to make sure venue occupants maintain social distancing guidelines.