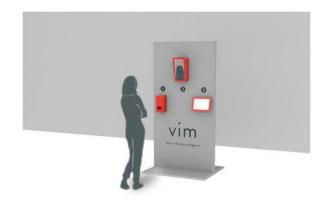

#### 2- Wellness stations

- Freestanding all-in-one check-in station features touch-less thermometer readings and an ipad based Guest Wellness Form for symptom checks. - Includes hand sanitizer dispensers, and a TV

monitor to display safety messaging.