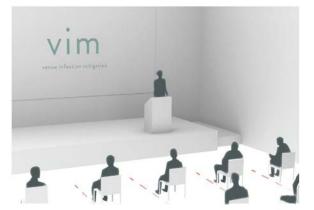

#### 2- Wellness stations

- Freestanding all-in-one check-in station features touch-less thermometer readings and an ipad based Guest Wellness Form for symptom checks. - Includes hand sanitizer dispensers, and a TV

monitor to display safety messaging.

# 3- Social Distancing

- Draw up site plans to include "safe corridors of social distancing" for vendors, producers, and guests during the load-in, event, and strike. - Plans will also be vetted by a NYC architect for NYC DOB/DOH, Fire safety compliance, and licensed by engineer.