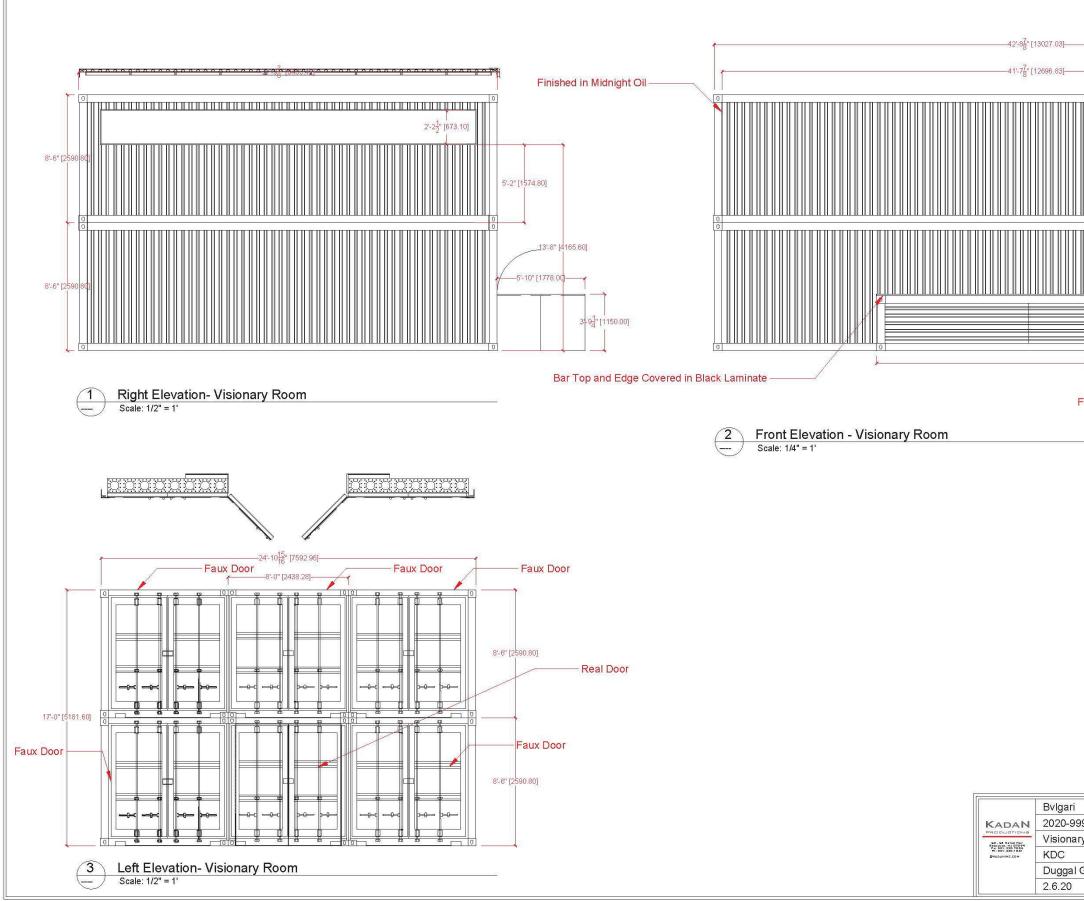

- Lead Draftsman on project.
- Designed look-like shipping

container.

- Lead construction crew on-site.

BVLGARI Unapologetic Event 2020 12/2019 - 2/2020

- Lead Draftsman on project.
- Designed look-like shipping

container.

- Lead construction crew on-site.

| Image: second                                | Bvlgari     |                                                                                |  |  |
|--------------------------------------------------------------------------------------------------------------------------------------------------------------------------------------------------------------------------------------------------------------------------------------------------------------------------------------------------------------------------------------------------------------------------------------------------------------------------------------------------------------------------------------------------------------------------------------------------------------------------------------------------------------------------------------------------------------------------------------------------------------------------------------------------------------------------------------------------------------------------------------------------------------------------------------------------------------------------------------------------------------------------------------------------------------------------------------------------------------------------------------------------------------------------------------------------------------------------------------------------------------------------------------------------------------------------------------------------------------------------------------------------------------------------------------------------------------------------------------------------------------------------------------------------------------------------------------------------------------------------------------------------------------------------------------------------------------------------------------------------------------------------------------------------------------------------------------------------------------------------------------------------------------------------------------------------------------------------------------------------------------------------------------------------------------------------------------------------------------------------------|-------------|--------------------------------------------------------------------------------|--|--|
| 38%=1-0"           9999         PROJECT MARAGER           Patrick McCluskey         DRAWING #           ary Room- 2         DRAWIN BY:           202-999 Bulgari Visionary Room 2.dwg         000000000000000000000000000000000000                                                                                                                                                                                                                                                                                                                                                                                                                                                                                                                                                                                                                                                                                                                                                                                                                                                                                                                                                                                                                                                                                                                                                                                                                                                                                                                                                                                                                                                                                                                                                                                                                                                                                                                                                                                                                                                                                             |             |                                                                                |  |  |
| 3/8°=1-0" 999 PROJECT WAINAGER PROJECT WAINAGER PROJECT WAINAGER PROJECT WAINAGER PROVING # PROV |             |                                                                                |  |  |
| I Greenhouse DATE DRAWN:<br>1/21/20                                                                                                                                                                                                                                                                                                                                                                                                                                                                                                                                                                                                                                                                                                                                                                                                                                                                                                                                                                                                                                                                                                                                                                                                                                                                                                                                                                                                                                                                                                                                                                                                                                                                                                                                                                                                                                                                                                                                                                                                                                                                                            | ary Room- 2 | 3/8"=1"-0"<br>PROLECT MANAGER<br>Patrick McCluskey<br>DRAWN BY:<br>Jack Murphy |  |  |