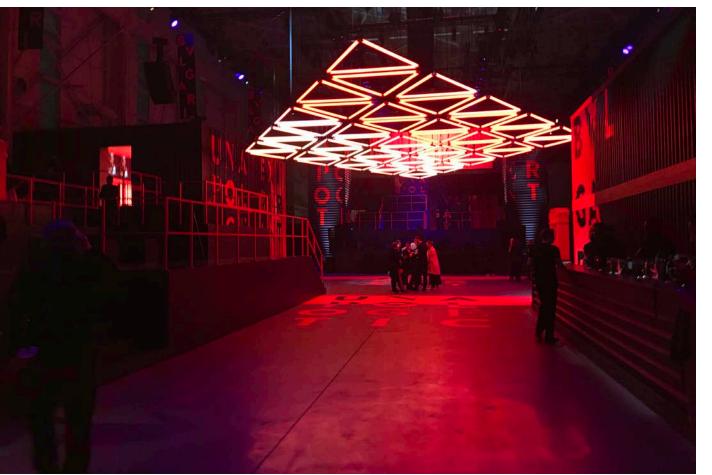

- Lead Draftsman on project.
- Designed look-like shipping

container.

- Lead construction crew on-site.

BVLGARI Unapologetic Event 2020 12/2019 - 2/2020

- Lead Draftsman on project.
- Designed look-like shipping

container.

- Lead construction crew on-site.

| Image: second                                | Bvlgari     |                                                                                |  |  |
|--------------------------------------------------------------------------------------------------------------------------------------------------------------------------------------------------------------------------------------------------------------------------------------------------------------------------------------------------------------------------------------------------------------------------------------------------------------------------------------------------------------------------------------------------------------------------------------------------------------------------------------------------------------------------------------------------------------------------------------------------------------------------------------------------------------------------------------------------------------------------------------------------------------------------------------------------------------------------------------------------------------------------------------------------------------------------------------------------------------------------------------------------------------------------------------------------------------------------------------------------------------------------------------------------------------------------------------------------------------------------------------------------------------------------------------------------------------------------------------------------------------------------------------------------------------------------------------------------------------------------------------------------------------------------------------------------------------------------------------------------------------------------------------------------------------------------------------------------------------------------------------------------------------------------------------------------------------------------------------------------------------------------------------------------------------------------------------------------------------------------------|-------------|--------------------------------------------------------------------------------|--|--|
| 38%=1-0"           9999         PROJECT MARAGER           Patrick McCluskey         DRAWING #           ary Room- 2         DRAWIN BY:           202-999 Bulgari Visionary Room 2.dwg         000000000000000000000000000000000000                                                                                                                                                                                                                                                                                                                                                                                                                                                                                                                                                                                                                                                                                                                                                                                                                                                                                                                                                                                                                                                                                                                                                                                                                                                                                                                                                                                                                                                                                                                                                                                                                                                                                                                                                                                                                                                                                             |             |                                                                                |  |  |
| 3/8°=1-0" 999 PROJECT WAINAGER PROJECT WAINAGER PROJECT WAINAGER PROJECT WAINAGER PROVING # PROV |             |                                                                                |  |  |
| I Greenhouse DATE DRAWN:<br>1/21/20                                                                                                                                                                                                                                                                                                                                                                                                                                                                                                                                                                                                                                                                                                                                                                                                                                                                                                                                                                                                                                                                                                                                                                                                                                                                                                                                                                                                                                                                                                                                                                                                                                                                                                                                                                                                                                                                                                                                                                                                                                                                                            | ary Room- 2 | 3/8"=1"-0"<br>PROLECT MANAGER<br>Patrick McCluskey<br>DRAWN BY:<br>Jack Murphy |  |  |