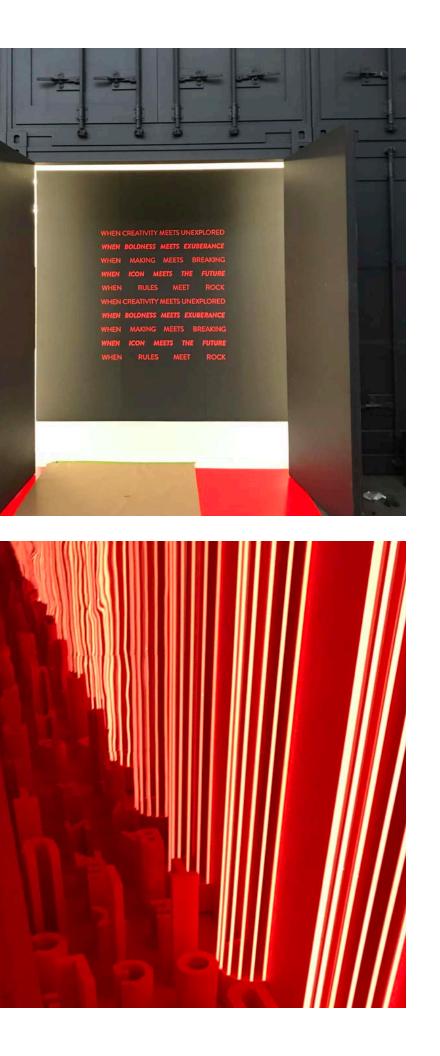

- Lead Draftsman on project.
- Designed look-like shipping

container.

- Lead construction crew on-site.

BVLGARI Unapologetic Event 2020 12/2019 - 2/2020

- Lead Draftsman on project.
- Designed look-like shipping

container.

- Lead construction crew on-site.

| Image: second                                | Bvlgari     |                                                                                |  |  |
|--------------------------------------------------------------------------------------------------------------------------------------------------------------------------------------------------------------------------------------------------------------------------------------------------------------------------------------------------------------------------------------------------------------------------------------------------------------------------------------------------------------------------------------------------------------------------------------------------------------------------------------------------------------------------------------------------------------------------------------------------------------------------------------------------------------------------------------------------------------------------------------------------------------------------------------------------------------------------------------------------------------------------------------------------------------------------------------------------------------------------------------------------------------------------------------------------------------------------------------------------------------------------------------------------------------------------------------------------------------------------------------------------------------------------------------------------------------------------------------------------------------------------------------------------------------------------------------------------------------------------------------------------------------------------------------------------------------------------------------------------------------------------------------------------------------------------------------------------------------------------------------------------------------------------------------------------------------------------------------------------------------------------------------------------------------------------------------------------------------------------------|-------------|--------------------------------------------------------------------------------|--|--|
| 38%=1-0"           9999         PROJECT MARAGER           Patrick McCluskey         DRAWING #           ary Room- 2         DRAWIN BY:           202-999 Bulgari Visionary Room 2.dwg         000000000000000000000000000000000000                                                                                                                                                                                                                                                                                                                                                                                                                                                                                                                                                                                                                                                                                                                                                                                                                                                                                                                                                                                                                                                                                                                                                                                                                                                                                                                                                                                                                                                                                                                                                                                                                                                                                                                                                                                                                                                                                             |             |                                                                                |  |  |
| 3/8°=1-0" 999 PROJECT WAINAGER PROJECT WAINAGER PROJECT WAINAGER PROJECT WAINAGER PROVING # PROV |             |                                                                                |  |  |
| I Greenhouse DATE DRAWN:<br>1/21/20                                                                                                                                                                                                                                                                                                                                                                                                                                                                                                                                                                                                                                                                                                                                                                                                                                                                                                                                                                                                                                                                                                                                                                                                                                                                                                                                                                                                                                                                                                                                                                                                                                                                                                                                                                                                                                                                                                                                                                                                                                                                                            | ary Room- 2 | 3/8"=1"-0"<br>PROLECT MANAGER<br>Patrick McCluskey<br>DRAWN BY:<br>Jack Murphy |  |  |