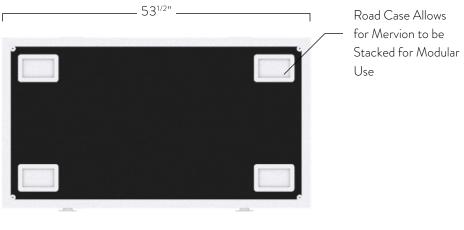

# Designed to Fit Your Needs Both Big and Small

The portable rolling design along with rugged Heavy Duty construction allows users to easily deploy the Mervion in a variety of spaces. Electrical cable extensions and additional ducting are also available.