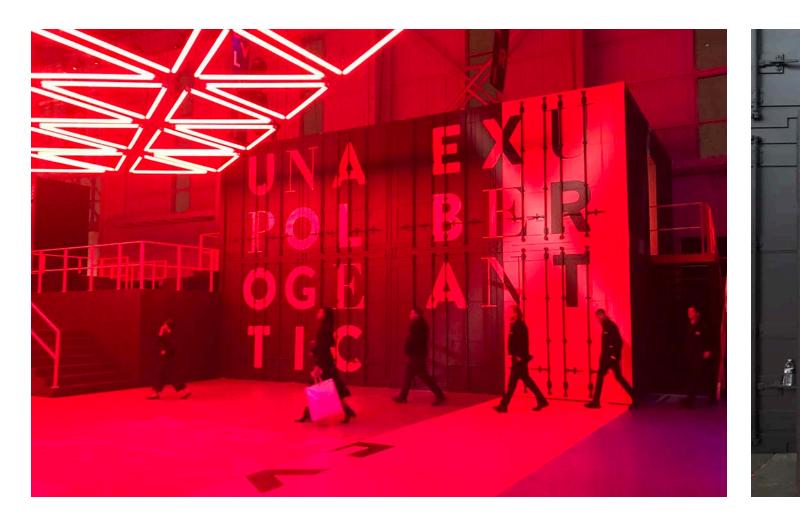

- Lead Draftsman on project.
- Designed look-like shipping

container.

- Lead construction crew on-site.

BVLGARI Unapologetic Event 2020 12/2019 - 2/2020

- Lead Draftsman on project.
- Designed look-like shipping

container.

- Lead construction crew on-site.

| Image: second                                | Bvlgari     |                                                                                |  |  |
|--------------------------------------------------------------------------------------------------------------------------------------------------------------------------------------------------------------------------------------------------------------------------------------------------------------------------------------------------------------------------------------------------------------------------------------------------------------------------------------------------------------------------------------------------------------------------------------------------------------------------------------------------------------------------------------------------------------------------------------------------------------------------------------------------------------------------------------------------------------------------------------------------------------------------------------------------------------------------------------------------------------------------------------------------------------------------------------------------------------------------------------------------------------------------------------------------------------------------------------------------------------------------------------------------------------------------------------------------------------------------------------------------------------------------------------------------------------------------------------------------------------------------------------------------------------------------------------------------------------------------------------------------------------------------------------------------------------------------------------------------------------------------------------------------------------------------------------------------------------------------------------------------------------------------------------------------------------------------------------------------------------------------------------------------------------------------------------------------------------------------------|-------------|--------------------------------------------------------------------------------|--|--|
| 38%=1-0"           9999         PROJECT MARAGER           Patrick McCluskey         DRAWING #           ary Room- 2         DRAWIN BY:           202-999 Bulgari Visionary Room 2.dwg         000000000000000000000000000000000000                                                                                                                                                                                                                                                                                                                                                                                                                                                                                                                                                                                                                                                                                                                                                                                                                                                                                                                                                                                                                                                                                                                                                                                                                                                                                                                                                                                                                                                                                                                                                                                                                                                                                                                                                                                                                                                                                             |             |                                                                                |  |  |
| 3/8°=1-0" 999 PROJECT WAINAGER PROJECT WAINAGER PROJECT WAINAGER PROJECT WAINAGER PROVING # PROV |             |                                                                                |  |  |
| I Greenhouse DATE DRAWN:<br>1/21/20                                                                                                                                                                                                                                                                                                                                                                                                                                                                                                                                                                                                                                                                                                                                                                                                                                                                                                                                                                                                                                                                                                                                                                                                                                                                                                                                                                                                                                                                                                                                                                                                                                                                                                                                                                                                                                                                                                                                                                                                                                                                                            | ary Room- 2 | 3/8"=1"-0"<br>PROLECT MANAGER<br>Patrick McCluskey<br>DRAWN BY:<br>Jack Murphy |  |  |