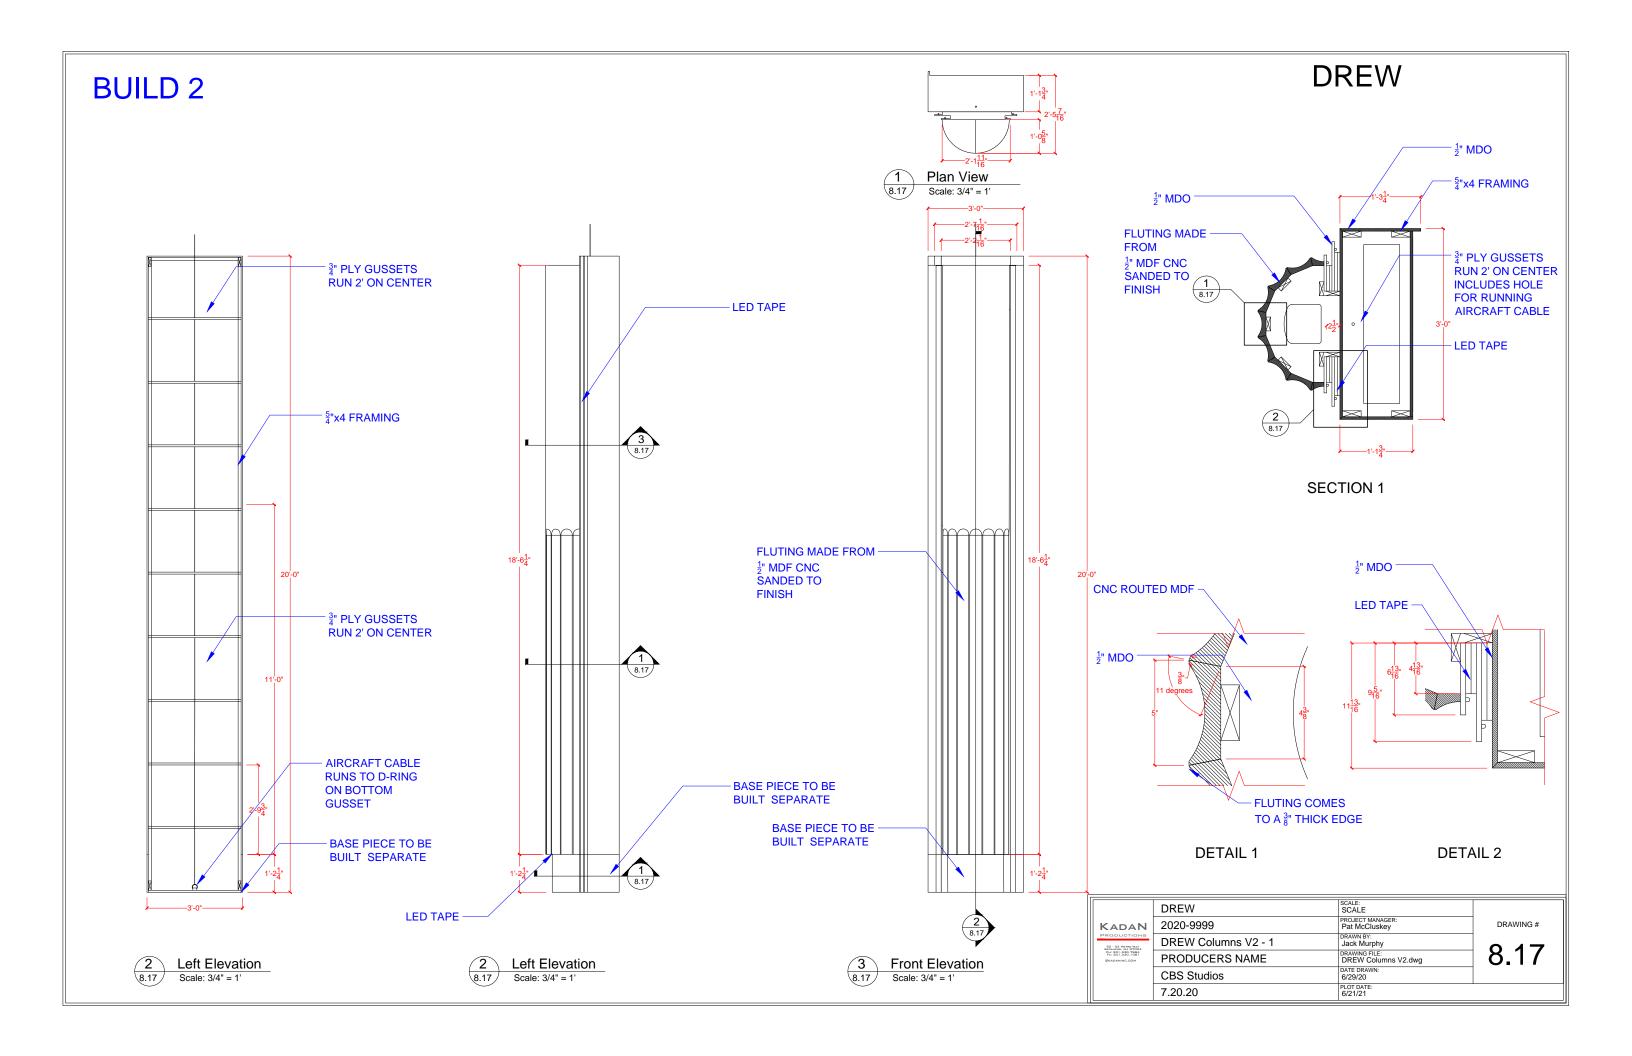

**The Drew Barrymore Show** 6/2020 - 9/2020

Drafted/ modelled stage flooring,
main stage columns, masking walls,
etc.