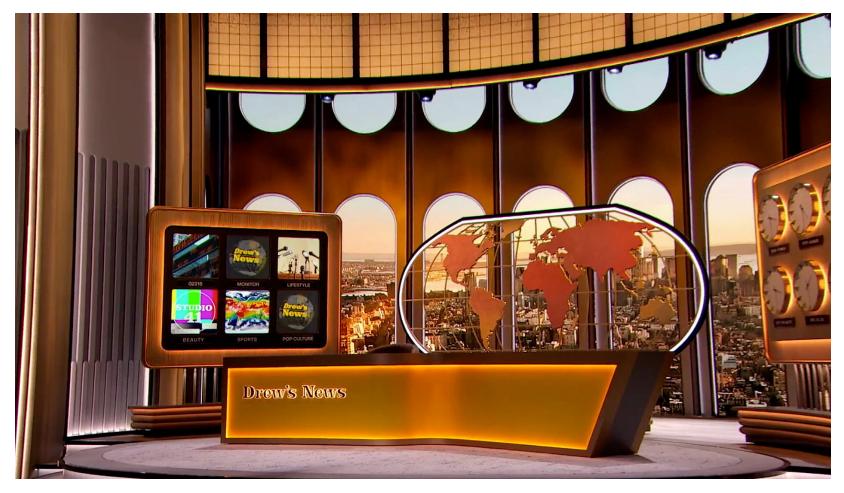

**The Drew Barrymore Show** 6/2020 - 9/2020

Drafted/ modelled stage flooring,
main stage columns, masking walls,
etc.