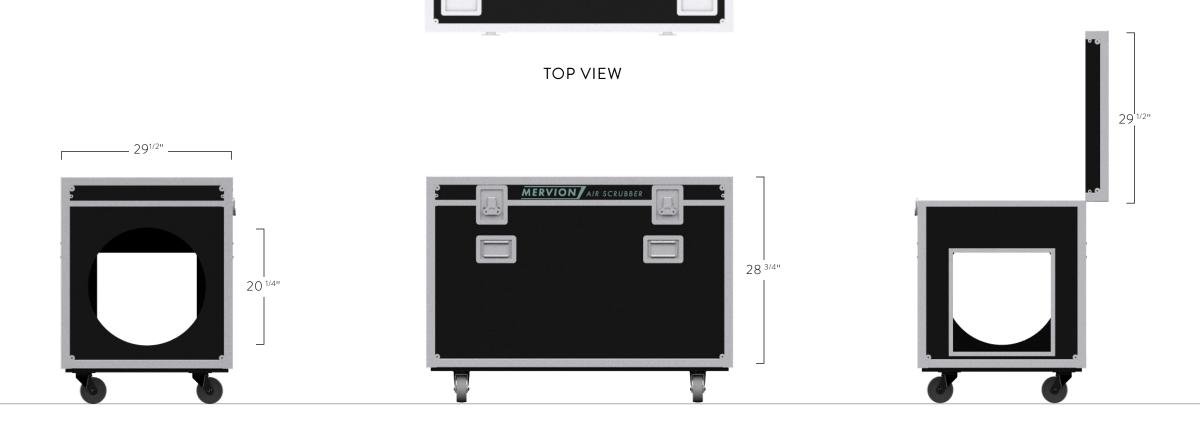

#### 1- Mervion Air Scrubber

- Air quality will be assessed within the space and an air sanitation plan will be implemented. VIM teams specializing in HVAC systems can install air scrubbers and filtration systems to purify the air.

# Designed to Fit Your Needs Both Big and Small

The portable rolling design along with rugged Heavy Duty construction allows users to easily deploy the Mervion in a variety of spaces. Electrical cable extensions and additional ducting are also available.

FRONT VIEW

LEFT VIEW

# **RIGHT VIEW**

Shandaken Inn Renderings 11/2020

- Designed concept packet of outdoor extension to the Shandaken Inn

- Modelled and rendered in Rhino & Photoshop.